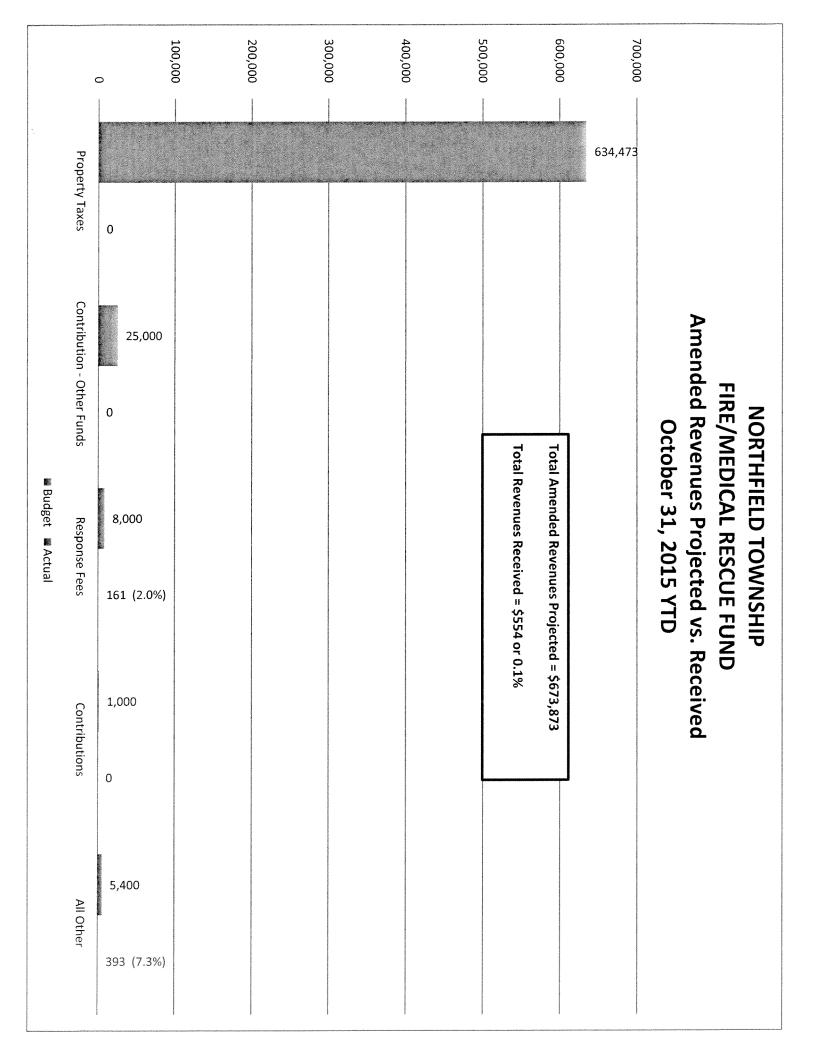

>BALANCE                | Page: 22/22                                                                         |
| 536.59                                                                                          | 6.94<br>22.26                | 12.90                                       | 3.61<br>8.82                          | 8.82      | 49.00              | 14.08<br>50.00                      | 0.00       | 0.00                                                                         | 3.61           | 3.61           | 67.76<br>2.38<br>0.00                                                                                                                      | % BDGT<br>USED                      |                                                                                     |

















## Managers Report, October 2015

### Parks and Recreation

The parks and recreation master plan is complete! Next steps will be to discuss it at the workshop and then at the next meeting hold a public hearing on its approval. I am asking the board to approve the plan, so please review it in detail and let us know if you wish to make changes at the workshop. It's important that we are all on the same page with our planning efforts.

### Whitmore Lake SAD

The Whitmore Lake SAD is in the final stages of deliberation. Following Tuesdays meeting, the board should have all the information on the district. At this point, it is now the vote on whether to confirm the roll or not. In general, I think it is a positive step for the businesses in the district. The board will have a general id