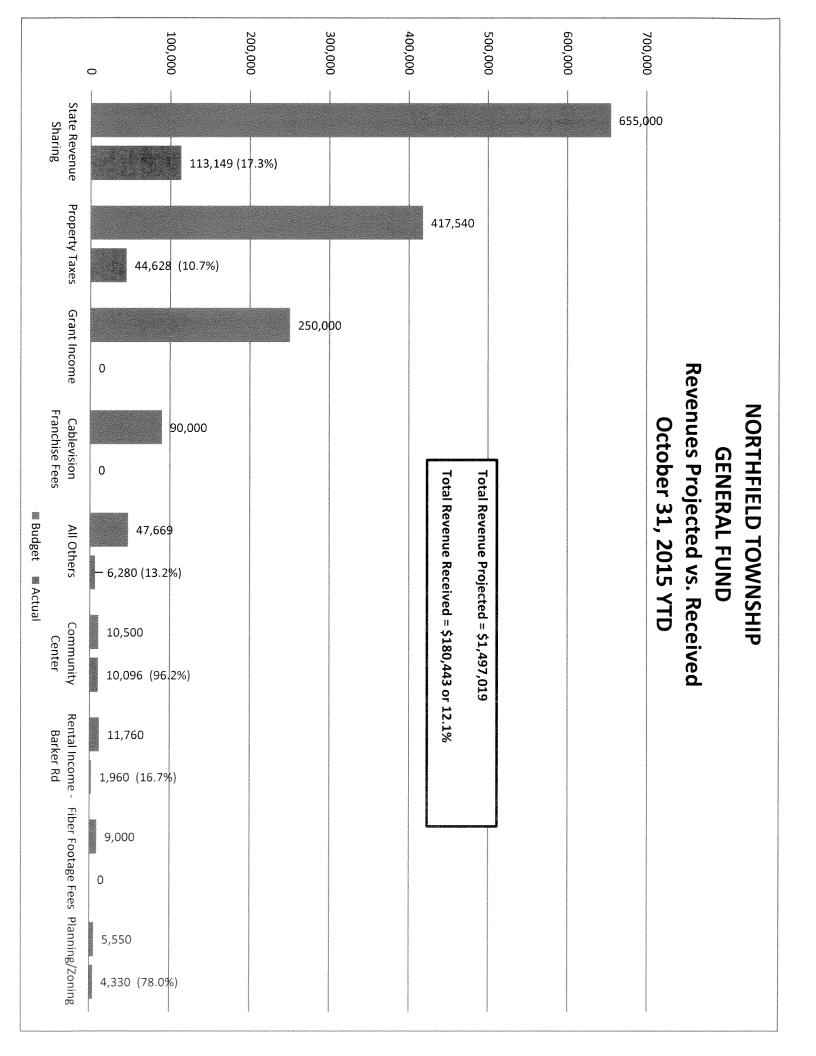

LABLE<br>BALANCE                | Page: 22/22                                                                         |
| 536.59                                                                                          | 6.94<br>22.26                | 12.90                                       | 3.61<br>8.82                          | 8.82      | 49.00              | 14.08<br>50.00                      | 0.00       | 0.00                                                                         | 3.61           | 3.61           | 67.76<br>2.38<br>0.00                                                                                                                      | % BDGT<br>USED                      |                                                                                     |

















## Managers Report, October 2015

### Parks and Recreation

The parks and recreation master plan is complete! Next steps will be to discuss it at the workshop and then at the next meeting hold a public hearing on its approval. I am asking the board to approve the plan, so please review it in detail and let us know if you wish to make changes at the workshop. It's important that we are all on the same page with our planning efforts.

### Whitmore Lake SAD

The Whitmore Lake SAD is in the final stages of deliberation. Following Tuesdays meeting, the board should have all the information on the district. At this point, it is now the vote on whether to confirm the roll or not. In general, I think it is a positive step for the businesses in the district. The board will have a ge