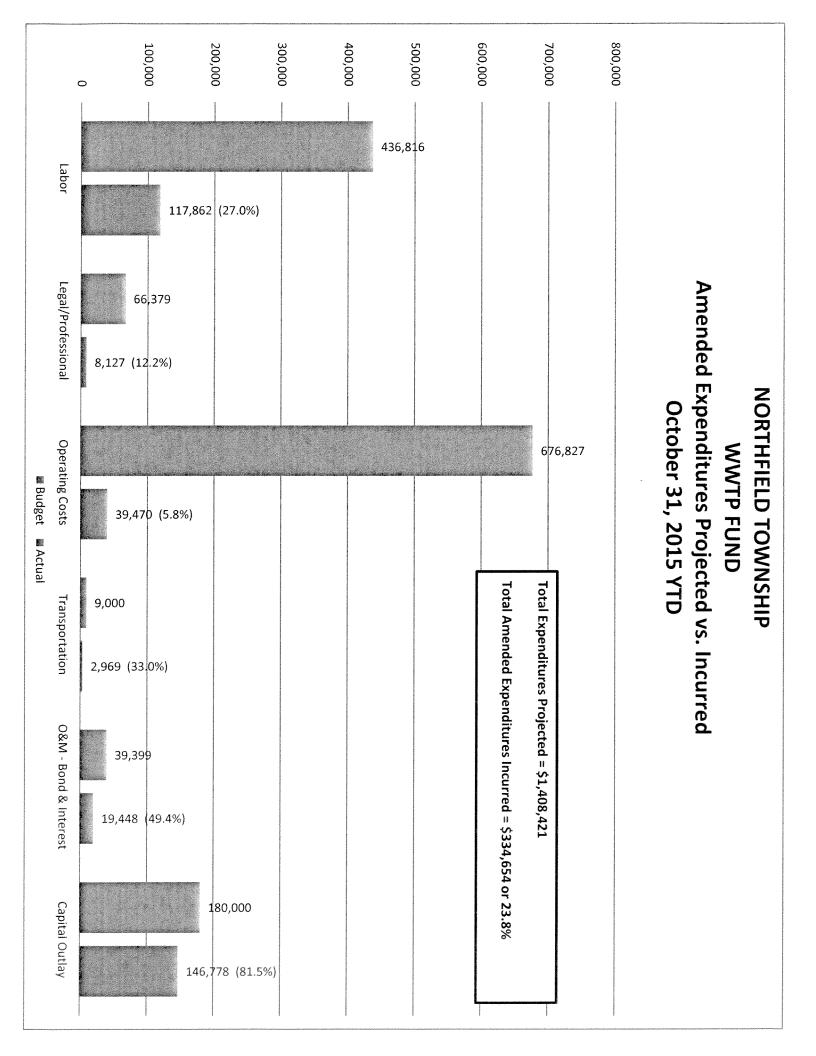

CE                | Page: 22/22                                                                         |
| 536.59                                                                                          | 6.94<br>22.26                | 12.90                                       | 3.61<br>8.82                          | 8.82      | 49.00              | 14.08<br>50.00                      | 0.00       | 0.00                                                                         | 3.61           | 3.61           | 67.76<br>2.38<br>0.00                                                                                                                      | % BDGT<br>USED                      |                                                                                     |

















## Managers Report, October 2015

### Parks and Recreation

The parks and recreation master plan is complete! Next steps will be to discuss it at the workshop and then at the next meeting hold a public hearing on its approval. I am asking the board to approve the plan, so please review it in detail and let us know if you wish to make changes at the workshop. It's important that we are all on the same page with our planning efforts.

### Whitmore Lake SAD

The Whitmore Lake SAD is in the final stages of deliberation. Following Tuesdays meeting, the board should have all the information on the district. At this point, it is now the vote on whether to confirm the roll or not. In general, I think it is a positive step for the businesses in the district. The board will have a general idea of