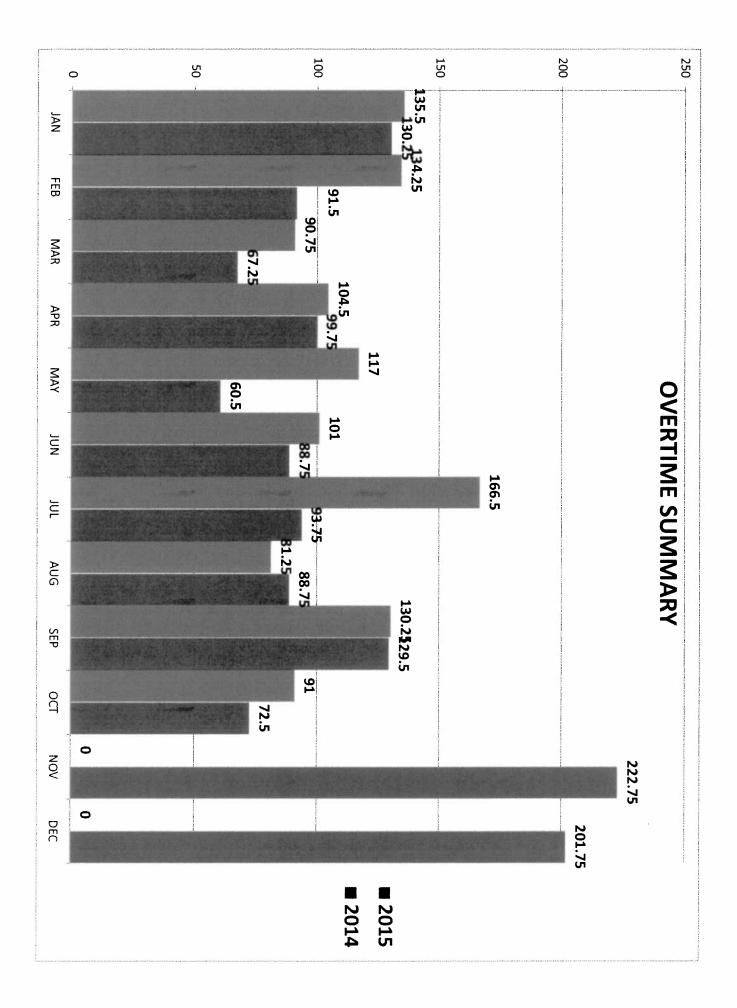

| 155      | 179                                 | 165                         | 138     | 168        | 209 | 184 | 0   | 0        | 1620 |

Note: Waiveable citations are: Defective Equipment; No Operator's License on Person and No Registration





| 2012 C21004 C1C22 C10C4 C14C2 | TOTAL 200 100 75 224 5 456 5 205 5 3 | Other 0 0 0 168 168 176 184 0 0 0 | PTO 58 40.75 167 180 94.25 105 80 168.5 142.75 138.75 | Holiday 20 8 0 10 10 0 10 0 10 0 | Vacation 54 56 36 24 0 0 154 56 8 44 | Comp         14         13         9.5         4.5         23.25         40.5         8.25         7.5         53         37.5 | Sick 63 12 22 70 0 8 30 34 12 24 | 2015 JAN FEB MAR APR MAY JUN JUL AUG SEP OCT | EMPLOYEE TIME OFF | 2014-TOTAL 130.25 91.5 67.25 99.75 60.5 88.75 93.75 88.75 129.5 72.5 | 117 101 166.5 | JAN FEB MAR APR MAY JUN JUL AUG SEP OCT | 2013 VS. 2014 | TOTAL 135.5 134.25 90.75 104.5 117 101 166.5 81.25 130.25 91 | Holiday 112 68 0 32 48 0 45 0 32 0 | Special Detail         0         0         0         0         27         64.5