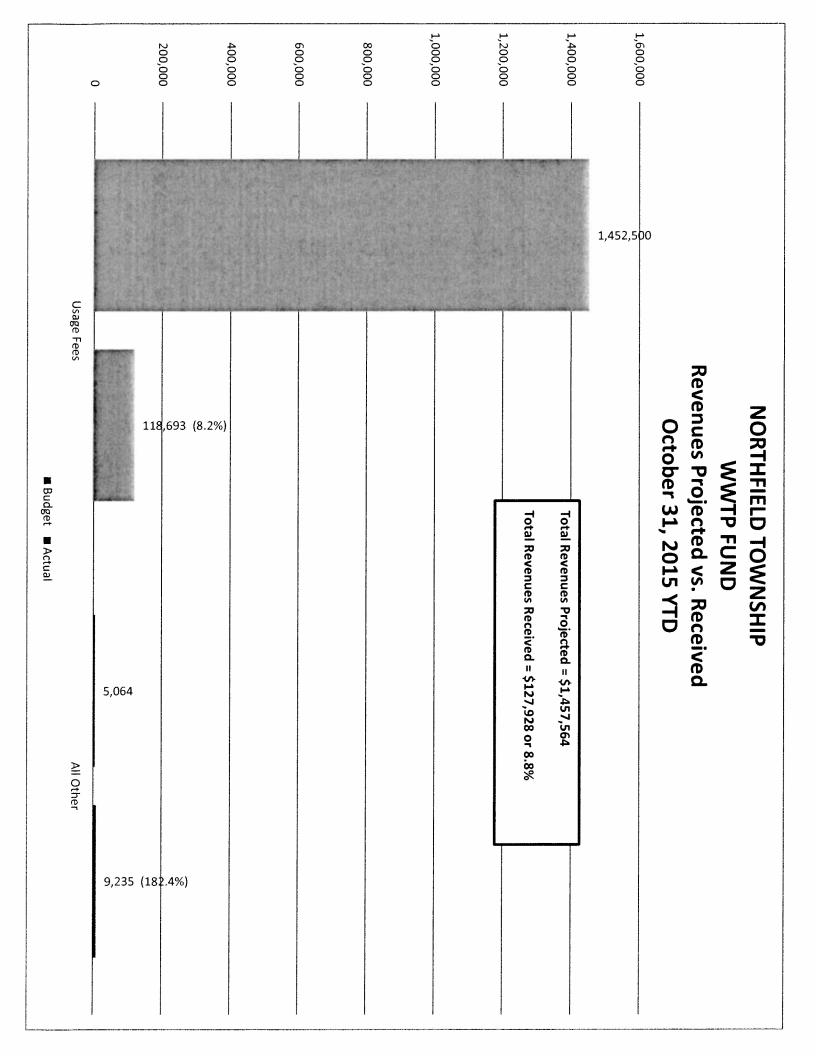

ANCE                | Page: 22/22                                                                         |
| 536.59                                                                                          | 6.94<br>22.26                | 12.90                                       | 3.61<br>8.82                          | 8.82      | 49.00              | 14.08<br>50.00                      | 0.00       | 0.00                                                                         | 3.61           | 3.61           | 67.76<br>2.38<br>0.00                                                                                                                      | % BDGT<br>USED                      |                                                                                     |

















## Managers Report, October 2015

### Parks and Recreation

The parks and recreation master plan is complete! Next steps will be to discuss it at the workshop and then at the next meeting hold a public hearing on its approval. I am asking the board to approve the plan, so please review it in detail and let us know if you wish to make changes at the workshop. It's important that we are all on the same page with our planning efforts.

### Whitmore Lake SAD

The Whitmore Lake SAD is in the final stages of deliberation. Following Tuesdays meeting, the board should have all the information on the district. At this point, it is now the vote on whether to confirm the roll or not. In general, I think it is a positive step for the businesses in the district. The board will have a general idea o