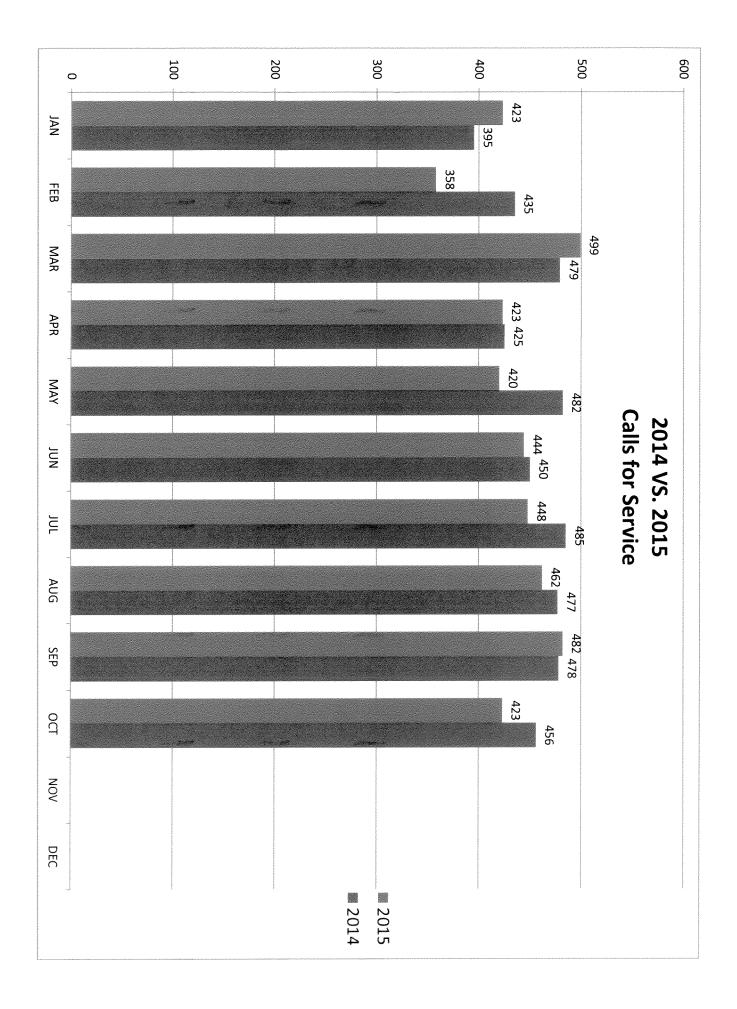

#### **Department Heads**

*Fire.* Wagner answered questions from Dockett about training expenses.

*Police.* Wagner answered questions from Chick and Dockett about the proposed Vigilant Solutions Data Access System used to store license plate information.