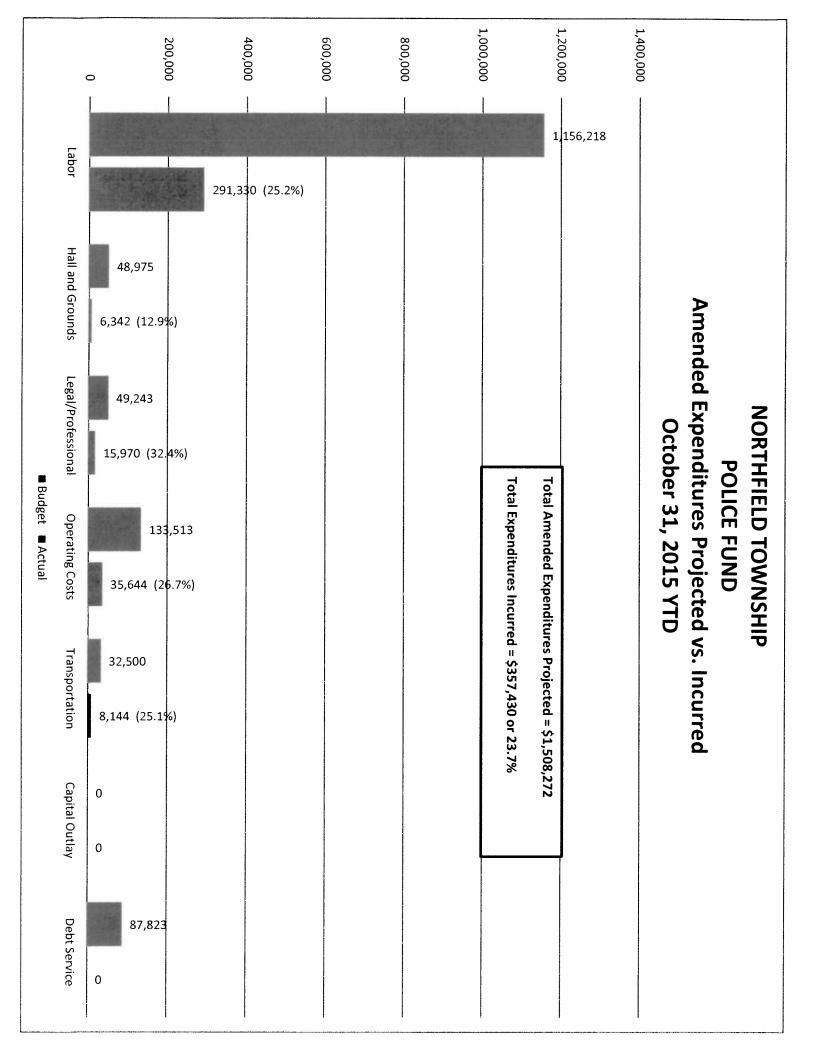

br>BALANCE                | Page: 22/22                                                                         |
| 536.59                                                                                          | 6.94<br>22.26                | 12.90                                       | 3.61<br>8.82                          | 8.82      | 49.00              | 14.08<br>50.00                      | 0.00       | 0.00                                                                         | 3.61           | 3.61           | 67.76<br>2.38<br>0.00                                                                                                                      | % BDGT<br>USED                      |                                                                                     |

















## Managers Report, October 2015

### Parks and Recreation

The parks and recreation master plan is complete! Next steps will be to discuss it at the workshop and then at the next meeting hold a public hearing on its approval. I am asking the board to approve the plan, so please review it in detail and let us know if you wish to make changes at the workshop. It's important that we are all on the same page with our planning efforts.

### Whitmore Lake SAD

The Whitmore Lake SAD is in the final stages of deliberation. Following Tuesdays meeting, the board should have all the information on the district. At this point, it is now the vote on whether to confirm the roll or not. In general, I think it is a positive step for the businesses in the district. The board will have a general