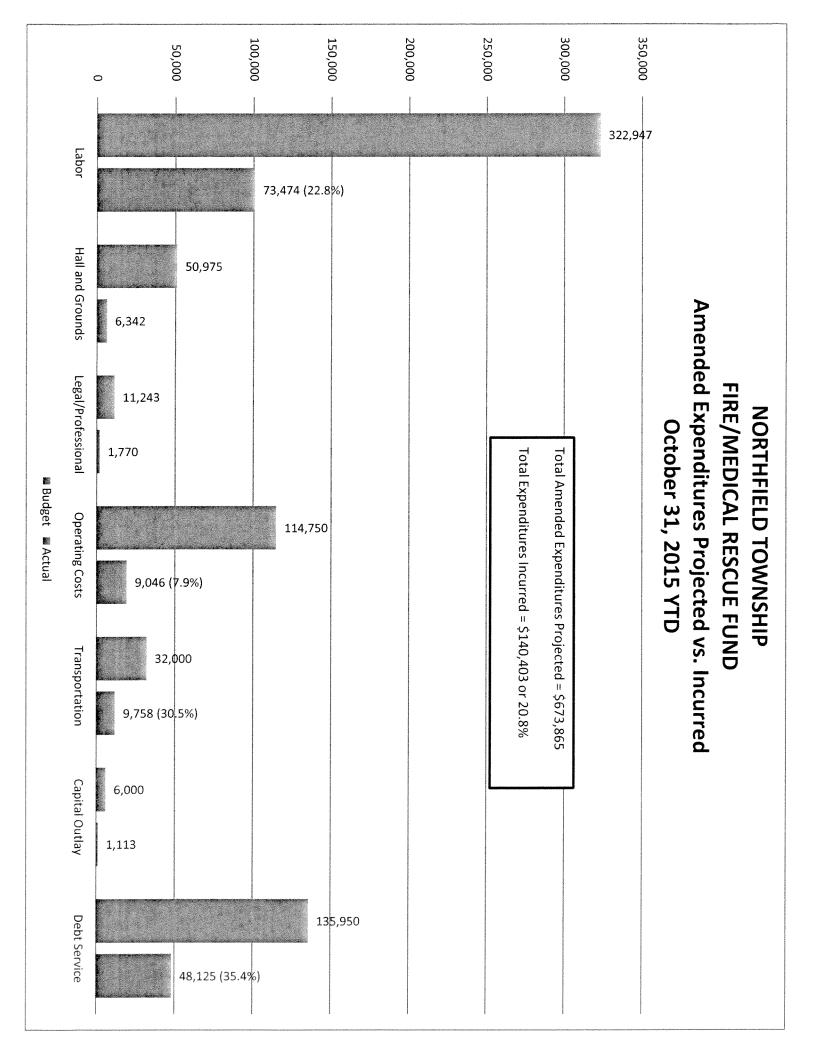

ALANCE                | Page: 22/22                                                                         |
| 536.59                                                                                          | 6.94<br>22.26                | 12.90                                       | 3.61<br>8.82                          | 8.82      | 49.00              | 14.08<br>50.00                      | 0.00       | 0.00                                                                         | 3.61           | 3.61           | 67.76<br>2.38<br>0.00                                                                                                                      | % BDGT<br>USED                      |                                                                                     |

















## Managers Report, October 2015

### Parks and Recreation

The parks and recreation master plan is complete! Next steps will be to discuss it at the workshop and then at the next meeting hold a public hearing on its approval. I am asking the board to approve the plan, so please review it in detail and let us know if you wish to make changes at the workshop. It's important that we are all on the same page with our planning efforts.

### Whitmore Lake SAD

The Whitmore Lake SAD is in the final stages of deliberation. Following Tuesdays meeting, the board should have all the information on the district. At this point, it is now the vote on whether to confirm the roll or not. In general, I think it is a positive step for the businesses in the district. The board will have a general idea