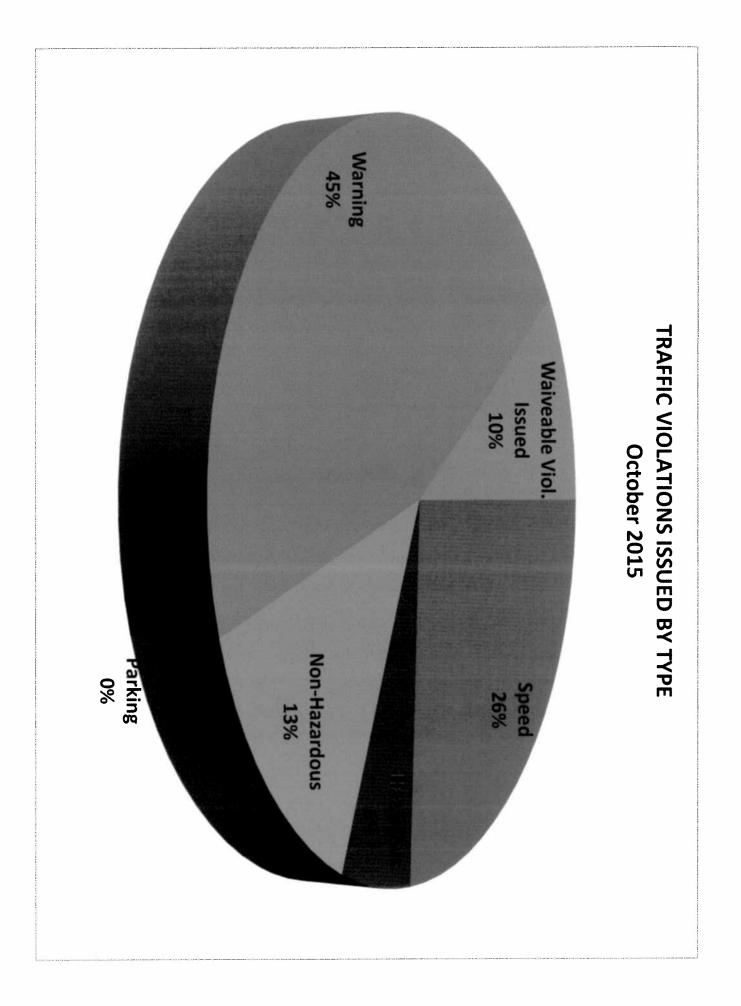

| 155      | 179                                 | 165                         | 138     | 168        | 209 | 184 | 0   | 0        | 1620 |

Note: Waiveable citations are: Defective Equipment; No Operator's License on Person and No Registration





| 2012 C21004 C1C22 C10C4 C14C2 | TOTAL 200 100 75 224 5 456 5 205 5 3 | Other 0 0 0 168 168 176 184 0 0 0 | PTO 58 40.75 167 180 94.25 105 80 168.5 142.75 138.75 | Holiday 20 8 0 10 10 0 10 0 10 0 | Vacation 54 56 36 24 0 0 154 56 8 44 | Comp         14         13         9.5         4.5         23.25         40.5         8.25         7.5         53         37.5 | Sick 63 12 22 70 0 8 30 34 12 24 | 2015 JAN FEB MAR APR MAY JUN JUL AUG SEP OCT | EMPLOYEE TIME OFF | 2014-TOTAL 130.25 91.5 67.25 99.75 60.5 88.75 93.75 88.75 129.5 72.5 | 117 101 166.5 | JAN FEB MAR APR MAY JUN JUL AUG SEP OCT | 2013 VS. 2014 | TOTAL 135.5 134.25 90.75 104.5 117 101 166.5 81.25 130.25 91 | Holiday 112 68 0 32 48 0 45 0 32 0 | Special Detail         0         0         0         0         27         64.5