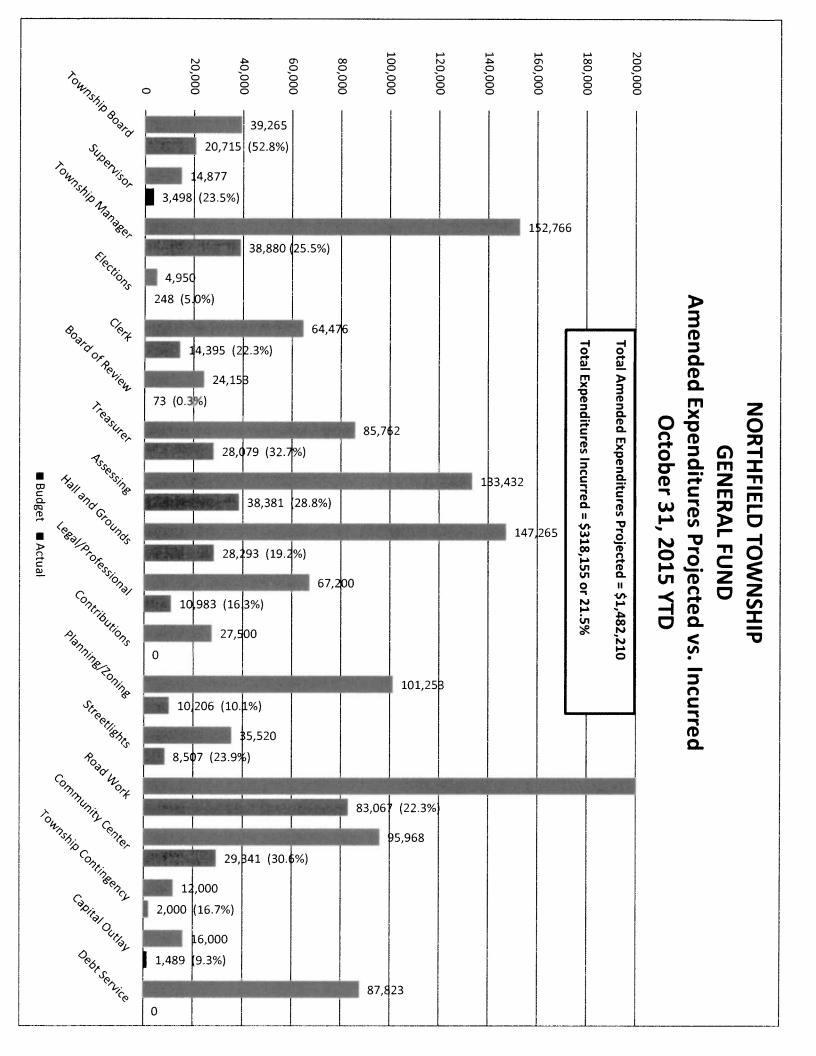

BLE<br>BALANCE                | Page: 22/22                                                                         |
| 536.59                                                                                          | 6.94<br>22.26                | 12.90                                       | 3.61<br>8.82                          | 8.82      | 49.00              | 14.08<br>50.00                      | 0.00       | 0.00                                                                         | 3.61           | 3.61           | 67.76<br>2.38<br>0.00                                                                                                                      | % BDGT<br>USED                      |                                                                                     |

















## Managers Report, October 2015

### Parks and Recreation

The parks and recreation master plan is complete! Next steps will be to discuss it at the workshop and then at the next meeting hold a public hearing on its approval. I am asking the board to approve the plan, so please review it in detail and let us know if you wish to make changes at the workshop. It's important that we are all on the same page with our planning efforts.

### Whitmore Lake SAD

The Whitmore Lake SAD is in the final stages of deliberation. Following Tuesdays meeting, the board should have all the information on the district. At this point, it is now the vote on whether to confirm the roll or not. In general, I think it is a positive step for the businesses in the district. The board will have a gene