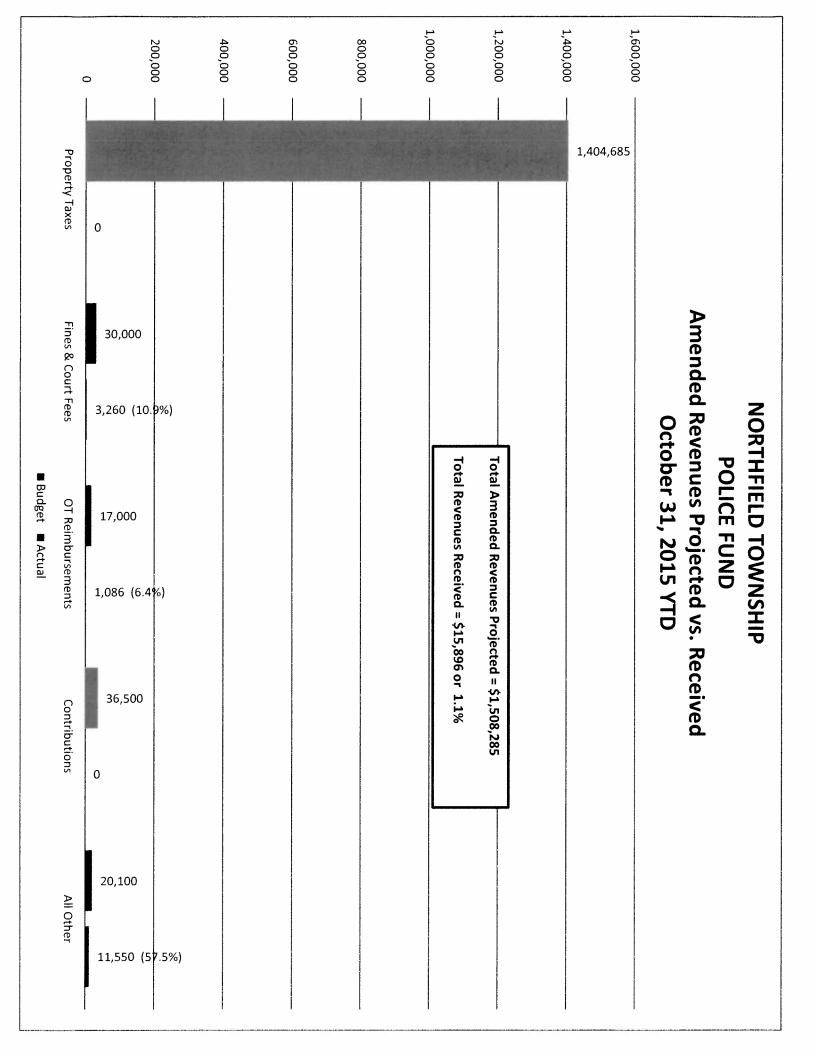

E<br>BALANCE                | Page: 22/22                                                                         |
| 536.59                                                                                          | 6.94<br>22.26                | 12.90                                       | 3.61<br>8.82                          | 8.82      | 49.00              | 14.08<br>50.00                      | 0.00       | 0.00                                                                         | 3.61           | 3.61           | 67.76<br>2.38<br>0.00                                                                                                                      | % BDGT<br>USED                      |                                                                                     |

















## Managers Report, October 2015

### Parks and Recreation

The parks and recreation master plan is complete! Next steps will be to discuss it at the workshop and then at the next meeting hold a public hearing on its approval. I am asking the board to approve the plan, so please review it in detail and let us know if you wish to make changes at the workshop. It's important that we are all on the same page with our planning efforts.

### Whitmore Lake SAD

The Whitmore Lake SAD is in the final stages of deliberation. Following Tuesdays meeting, the board should have all the information on the district. At this point, it is now the vote on whether to confirm the roll or not. In general, I think it is a positive step for the businesses in the district. The board will have a genera